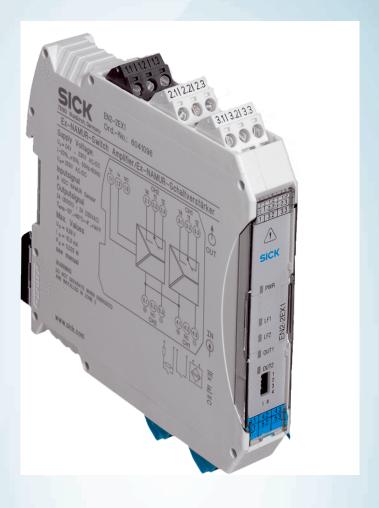

# **EN2-2EX1**

Power supply modules

**INTEGRATION MODULES AND ADAPTERS** 

**SICK**Sensor Intelligence.

#### **Features**

| Accessory group                 | Power supply modules                                                                                                                                     |
|---------------------------------|----------------------------------------------------------------------------------------------------------------------------------------------------------|
| Description                     | NAMUR isolating amplifier, Cable fault detection, Switching outputs: 2 NO relay (1 per channel), Supply voltage: 24 V $\dots$ 230 V, Voltage type: AC/DC |
| Housing material                | Plastic                                                                                                                                                  |
| Enclosure rating                | IP20                                                                                                                                                     |
| Ambient operating temperature   | -40 °C +60 °C                                                                                                                                            |
| Storage temperature             | -40 °C +80 °C                                                                                                                                            |
| EC-Type examination certificate | IBEXU11ATEX1034 X                                                                                                                                        |
| Ex-approvals IECEx              | IECEx IBE 14.0024X                                                                                                                                       |
| Ex-approvals ATEX               | ATEX II (1)G [Ex ia Ga] IIC; ATEX II (1)D [Ex ia Da] IIIC; ATEX II 3 (1)G Ex ec nC [ia Ga] IIC T4 Gc                                                     |