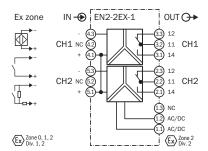

Ex-approvals ATEX               | ATEX II (1)G [Ex ia Ga] IIC; ATEX II (1)D [Ex ia Da] IIIC; ATEX II 3 (1)G Ex ec nC [ia Ga] IIC T4 Gc                                                     |

#### Classifications

| ECLASS 5.0   | 27371401 |
|--------------|----------|
| ECLASS 5.1.4 | 27371401 |
| ECLASS 6.0   | 27070201 |
| ECLASS 6.2   | 27070203 |
| ECLASS 7.0   | 27070203 |
| ECLASS 8.0   | 27070203 |
| ECLASS 8.1   | 27070203 |
| ECLASS 9.0   | 27070203 |
| ECLASS 10.0  | 27070203 |
| ECLASS 11.0  | 27070203 |
| ECLASS 12.0  | 27070203 |
| ETIM 5.0     | EC000216 |
| ETIM 6.0     | EC000216 |

| ETIM 7.0       | EC000216 |
|----------------|----------|
| ETIM 8.0       | EC000216 |
| UNSPSC 16.0901 | 39122233 |

## Dimensional drawing (Dimensions in mm (inch))



### Anschlussschema



## Adjustments



## SICK AT A GLANCE

SICK is one of the leading manufacturers of intelligent sensors and sensor solutions for industrial applications. A unique range of products and services creates the perfect basis for controlling processes securely and efficiently, protecting individuals from accidents and preventing damage to the environment.

We have extensive experience in a wide range of industries and understand their processes and requirements. With intelligent sensors, we can deliver exactly what our customers need. In application centers in Europe, Asia and North America, system solutions are tested and optimized in accordance with customer specifications. All this makes us a reliable supplier and development partner.

Comprehensive services complete our offering: SICK LifeT